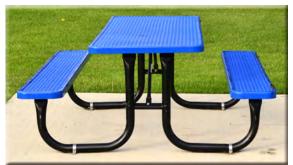

#### Picnic Tables \$7,000 Only 6 Available!

Legacy tables come with a 4-line dedication plaque.

## Picnic Table \$7,000

Plaque dedication language will be confirmed upon receipt of donation.