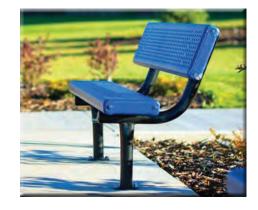

### **Engraved Pavers**

(4" x 8") \$250 3 Lines of Text, 15 Characters Each

(8" x 8") \$500 6 Lines of Text, 15 Characters Each

**Park Benches \$5000 Only 4 Available!** Legacy benches come with a 4-line dedication plaque.

### Park Bench \$5000

Plaque dedication language will be confirmed upon receipt of donation.