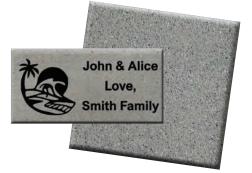

### **Engraved Pavers**

(4" x 8") \$250 3 Lines of Text, 15 Characters Each

(8" x 8") \$500 6 Lines of Text, 15 Characters Each

**Park Benches \$5000 Only 4 Available!** Legacy benches come with a 4-line dedication plaque.

# **Engraved Pavers**

(4" x 8") \$250 3 Lines of Text, 15 Characters Each

## **Community Contribution**

Add a little extra to help our community even more!

- Restrict to Ramona Garden Park
- Unrestricted for Community Enhancement Efforts

The purchase of a commemorative item includes the plaque or engraving, installation, and maintenance. Photos are for illustration purposes; the actual models of items installed may vary slightly from photos shown.